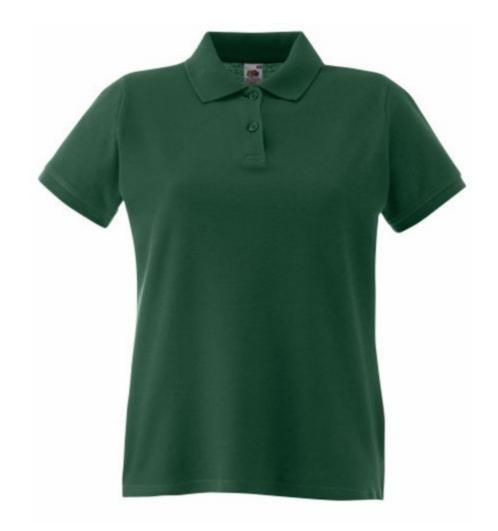

# FRUIT OF THE LOOM, LADIES PREMIUM POLO, WOMEN'S PREMIUM POLO SHIRT, DARK GREEN, M

### **Basic informations**

Size: M

Package: 36 Length: 48 Width: 32 Height: 23 Size: M

Color: Forest green

## **Specification**

Fruit of the Loom, Ladies Premium Polo, women's premium polo shirt, dark green, M. Polo shirt for women, premium quality, 100% cotton, 180gm / m2, modern cut, slightly waisted, intended for everyday work and life activities, third button on the front panel, slight ruffle on the sleeves, classic polo collar. Branding: flex, flock, embroidery, sieve